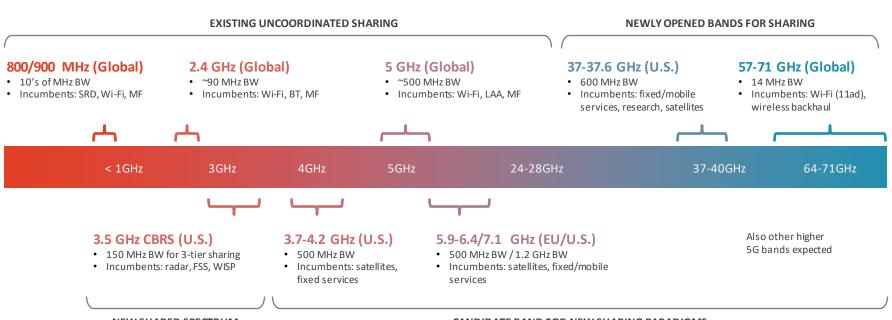

## **Open Spectrum**





CANDIDATE BAND FOR NEW SHARING PARADIGMS



## 5G Cellular Spectrum

Boingo works with all carriers to deploy 5G networks







## Wi-Fi 6/6E Delivers KPI Improvements

**ENHANCED** 

**Efficiency** 

**Speed** 

**Capacity** 

**Performance** 



DENSE/DEMANDING ENVIROMENTS



SUPPORT GROWING MOBILE TRAFFIC



ACCOMMODATE FUTURE USE CASES



CONNECT MORE DEVICES



QUICKER RESPONSE TIMES

WBA is championing a global Wi-Fi program to ensure industry needs are addressed



## Road to Wi-Fi 7

| Wi-Fi | 7/   | 802    | .11 | be |
|-------|------|--------|-----|----|
| Spe   | ecif | icatio | ons |    |

- 7<sup>th</sup> generation
- 30Gbps 46Gps
  Throughput
- 4096 QAM
- 320MHz channels
- Multi-AP operation
- Milti-link operation
- 16 Spatial Streams
- Multi-RU
- WPA4 Security
- Extende