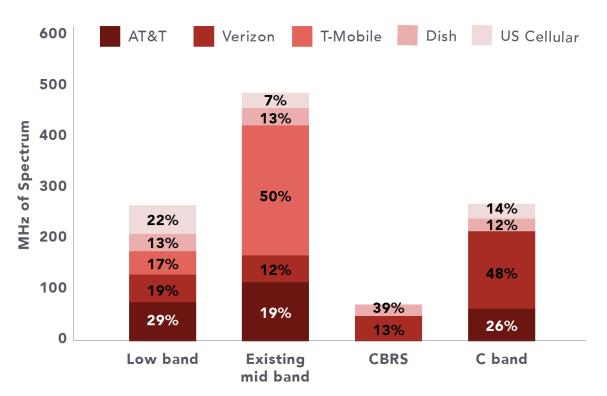

## **Open Spectrum**





CANDIDATE BAND FOR NEW SHARING PARADIGMS



## 5G Cellular Spectrum

Boingo works with all carriers to deploy 5G networks







## Wi-Fi 6/6E Delivers KPI Improvements

**ENHANCED** 

**Efficiency** 

**Speed** 

**Capacity** 

**Performance** 



DENSE/DEMANDING ENVIROMENTS



SUPPORT GROWING MOBILE TRAFFIC



ACCOMMODATE FUTURE USE CASES



CONNECT MORE DEVICES



QUICKER RESPONSE TIMES

WBA is championing a global Wi-Fi program to ensure industry needs are addressed



## Road to Wi-Fi 7

| Wi-Fi | 7/   | 802    | .11 | be |
|-------|------|--------|-----|----|
| Spe   | ecif | icatio | ons |    |

- 7<sup>th</sup> generation
- 30Gbps 46Gps
  Throughput
- 4096 QAM
- 320MHz channels
- Multi-AP operation
- Milti-link operation
- 16 Spatial Streams
- Multi-RU
- WPA4 Security
- Extended Spectrum in 6GHz
- Spectrum sharing with Incumbents

#### Innovative Use Cases

- Wi-Fi Sensing
- IoT segment with smaller ch